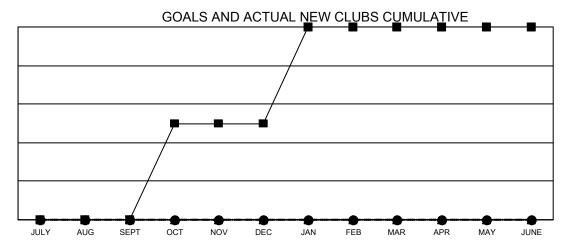

■- CURRENT YEAR GOALS FOR NEW CLUBS

- ● - CURRENT YEAR ACTUAL NEW CLUBS

- ▲ - LAST YEAR ACTUAL NEW CLUBS