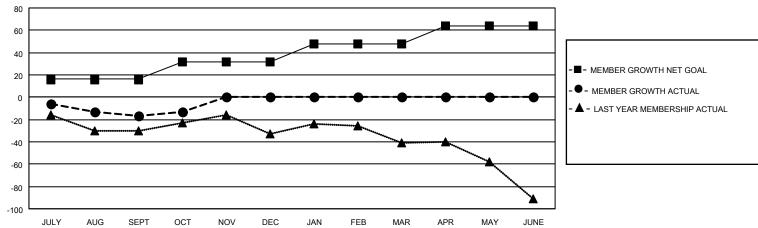

## GOALS AND ACTUAL MEMBERS CUMULATIVE

| DROPPED CLUBS: 0 |    | 17 CLUBS OF 121 ADDED 1 OR MORE | GENDER DISTRIBUTION        |                |   |
|------------------|----|---------------------------------|----------------------------|----------------|---|
|                  |    | NEW MEMBERS                     | MALE                       | 2,012 (71.96%) |   |
| DROPPED MEMBERS  |    |                                 | FEMALE                     | 784 (28.04%)   |   |
|                  |    |                                 |                            |                |   |
| DECEASED         | 4  | CLICK HERE FOR CUMULATIVE       | TOTAL FAMILY UNIT MEMBERS  |                | 0 |
| CLUB CANCELLED   | 0  | MEMBERSHIP DATA                 | FAMILY MEMBERS PAYING HALF |                |   |
| OTHER            | 40 |                                 |                            |                | 0 |
| TOTAL            | 44 |                                 | 0000                       |                |   |